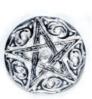

be placed on your altar

or within your mojo bag,

the Pentagram Altar Coin

is a small plate depicting

an interwoven pentagram

sculpted of silver-plated

This wonderfully carved

and stained wooden altar

Pentagram altar coin 1 1/4"

Triquetra altar tile 4"

3" Pentagram altar tile

31/4" resin Ankh mini

RA46B

\$9.95

Wooden Pentagram altar tile 6"

Solid wooden altar tile functions as a coaster for your incense burners and other hot objects while at the same time being an addition to any altar.

A carved, interwoven pen-

tagram, is 3" diameter and

3/8" thick, it can function

burners and cups or by

\$15.95

Pentagram Paten 3"

\$5.95

\$8.95