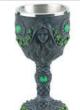

\$24.95

3 1/4" Tree of Life chalice

A silver chalice with the Tree of Life carved on the cup. 3 1/4" x 1 3/4"

\$13.95

RC030

ICM72

Maiden, Mother & Crone 7 1/2"

Displaying the three faces and phases of the Goddess, the Maiden, Mother and Crone, this chalice is a powerful display of Celtic and pagan symbolism. Removable stainless steel insert. 7