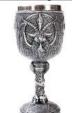

\$10.95

ICU2

63/4" Baphomet chalice

Baphomet Chalice, Hand Painted Resin. Removable stainless steal insert for cleaning purposes. 3 1/2" x  $3'' \times 63/4''$ .

\$25.95

RC047

71/2" Baphamet Chalice

Displaying the Baphomet goat skull upon a inverted pentacle, adorned with knotwork designs and a removable stainless goblet insert, for easy cleaning. This chalice has been