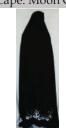

## Cape: Moon Goddess black 6'

This black cape has been trimmed with crescent moons, pentacles, and Nile moon goddess along the bottom back with the pattern going down the front trim. Drawstring hood and