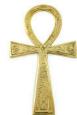

\$28.95 RAT646S

Ankh brass 2 3/8" x4 "

A celebrated mystical symbol, the ankh is the ancient symbol of eternal life. In modern times, the ankh has become a symbol of wholeness, vitality, and health to

\$5.95

a focus for your workings.

Ankh 3 1/2" x 6 1/2" brass

Made of solid brass, this ankh is an ancient Egyptian symbol of eternal life, and has come to be a symbol for wholeness, vitality, and health.

\$8.95