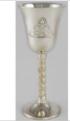

5 3/4" inside Pentagram chalice

Silver toned, with chalice centered in bottom of the chalice cup. 53/4"

Triple Goddess chalice 5 1/2"

A silver-plated chalice, this cup features the triple moon symbol of the goddess engraved on opposing sides. Silver plated, it is food and drink safe. 5 1/2" x 2 1/2" tapered to 3 1/4"

\$26.95

RC24

Featuring a Triquetra (the timeless symbol representing Maiden, Mother & Crone, and eternity) engraved on opposing sides of its cup. 5 1/2" x 2 1/2" tapered to 3 1/4"

\$24.95

RC25

Triple Moon chalice 4 3/4"