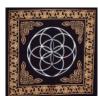

RASC98A

18"x18" Tree of Life altar cloth

Altar cloth with the sacred geometry sign of "The Tree of Life" in the center. Gold, silver, & black in color, 18' x 18" and 100% cotton.

This is a gold, silver, and black altar cloth with a Metatron's cube in the center of this 18" x 18" cloth. Great for your altar or for crystal gridding. Made in India.