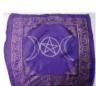

This tapestry has a centered pentagram, and Celtic designing, can be used for your spiritual space as a display, cover, or accent. It's base color is black with purple and turquoise tones

\$13.95 RAC013