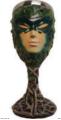

\$3.95 RARGOD2

Greenman altar table 8"

This Green Man wooden table has been stained with 5 1/2" tall by 8"

Tiles

a green dye to tint and bring out the grains of the wood.

\$30.95 RAT632S

A lovely talisman that can