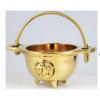

\$11.95 Brass Cauldron 3'

This small brass cauldron is a wonderful vessel for burning during your rituals. Decorated with a pentagram and is 3".

21/2" Oval cast iron cauldron

Oval black cast Iron Cauldron is a solid tool for any altar. An uniquely shaped and standing on four legs is extra stable. Oval cast iron cauldron, 2 1/2" high x 4" x 23/4''.