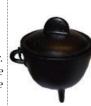

\$19.95 8" cast iron cauldron w/lid

Classic smooth rounded cast iron cauldron with lid and handle, has with 3 thick legs. Lid Approx. 6 1/2" dia, and 2 1/4" tall at tallest point, Cauldron stands just under 7" tall, with a mouth

6" Tree of Life cast iron cauldron w/lid

\$21.95

Tree of Life cast iron cauldron with lid and handle, has with 3 thick legs. Great for use with charcoal incense, smudge sage and etc. It can also be used as a cone burner and burning incense