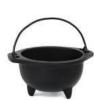

Cast Iron Cauldron 3"

A small cast iron cauldron perfect for offerings, burning incense, and placing on your altar. Measures 4" x 2" at widest points, bowl width approx 2 1/4" x 1 1/4" deep.

Cast Iron Cauldron 3"

This simple and unadorned cast iron cauldron is the perfect ritual tool for whatever magic you wish to craft.

Pentagram Cast Iron Cauldron 3 1/2"

This cast iron pentagram cauldron is a miniature ritual tool embossed with a pentagram perfect for those who either don't have much space or work their magic on the move.