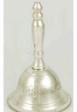

\$11.95 RAT24 Bells

Brass Hand bell 4'

A clear toned brass bell with decorative scalloped outer bell and slender handle. Brass. 4"

Brass Hand bell 3"

A clear toned brass bell with sleek, gentle curves and just the barest minimum of decoration near the lip. Brass. 3" x 1 1/2"