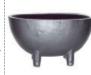

Also known as ting-sha, these Tibetan symbols are used for prayer and ritual. The unique sound they make is said to aid in deep meditation, and to provide healing vibrations.

Cauldrons

\$8.95

41/2" Celtic Cauldron This handsome metal cauldron is adorned with a silver Celtic design metal . front and center of pot, having sturdy handles and a 3 footed base, this nifty cauldron stands 4 1/2" tall. 41/2" Dragon Cauldron

This handsome metal cauldron is adorned with a silver colored metal dragon center of pot, having sturdy handles and a 3 footed base, this nifty cauldron stands 4 1/2″ taĬl.

Cauldron Stand

Legs are 16" that fold inward for storage. Max weight limit 1lb 15oz.