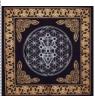

symbols in a circle on the

front. Great detail and tie-

dve colors. Made in India

and is 100% Rayon.

18"x18" Flower of Life altar cloth

A flower of life in the center of this gold, silver, and black altar cloth. Great peice for your altar or use it as a crystal grid. 18" x 18" 100% cotton cloth.

RASC98A

18"x18" Tree of Life altar cloth

Altar cloth with the sacred geometry sign of "The Tree of Life" in the center. Gold, silver, & black in color, 18' x 18" and 100% cotton.

This is a gold, silver, and black altar cloth with a Metatron's cube in the center of this 18" x 18" cloth. Great for your altar or for crystal gridding. Made in India.