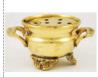

\$3.95 RARGOD2

Greenman altar table 8"

This Green Man wooden table has been stained with 5 1/2" tall by 8"

Tiles

a green dye to tint and bring out the grains of the wood.

\$30.95 RAT632S

A lovely talisman that can