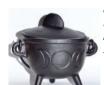

A black, cast iron cauldron with a triquetra raised from the surface on the outside of the bowl. Cast Iron. 23/4" x 3"

\$17.95 Triple Moon cauldron w/ Lid 2 3/4"

A black, cast iron cauldron with a triple moon symbol raised from the surface on the outside of the bowl. Cast Iron. 23/4" x 3"

3" Triple Moon cauldron w/lid

A small pot belly cauldron that's great to keep a small amount of herb mix or incense powder near you altar or as a heat safe dish for burning charcoal or cones in. 3" x c 1/2"