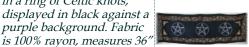

Purple Triquetra altar cloth 36"x36"

This purple cloth is decorated with a Triquetra at its center, bordered by Celtic knotwork. Use it to decorate your altar or wrap your tarot deck. It measures 36" square.