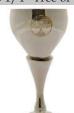

\$24.95

3 1/4" Tree of Life chalice

A silver chalice with the Tree of Life carved on the cup. 3 1/4" x 1 3/4"

\$13.95

RC030

ICM72

Maiden, Mother & Crone 7 1/2"

Displaying the three faces and phases of the Goddess, the Maiden, Mother and Crone, this chalice is a powerful display of Celtic and pagan symbolism. Removable stainless steel insert. 7