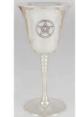

5 3/4" inside Pentagram chalice

Silver toned, with chalice centered in bottom of the chalice cup. 53/4"

Triple Goddess chalice 5 1/2"

A silver-plated chalice, this cup features the triple moon symbol of the goddess engraved on opposing sides. Silver plated, it is food and drink safe. 5 1/2" x 2 1/2" tapered to 3 1/4"

\$26.95

RC24

Featuring a Triquetra (the timeless symbol representing Maiden, Mother & Crone, and eternity) engraved on opposing sides of its cup. 5 1/2" x 2 1/2" tapered to 3 1/4"

\$24.95

RC25

Triple Moon chalice 4 3/4"