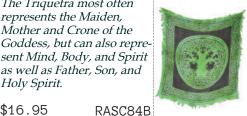

by an intricate pentagram,

piece for any sacred space.

This altar cloth proudly dis-

plays a pentacle, bordered

purple background. Fabric

is 100% rayon, measures 36

The Triquetra most often

Mother and Crone of the

sent Mind, Body, and Spirit

as well as Father, Son, and

represents the Maiden,

RAP36

in a ring of Celtic knots,

100% rayon.

\$4.95

\$9.95

Holy Spirit.

\$16.95

Pentagram altar cloth 36"x36"

Triquetra altar cloth 36" x 36"

18"x18" Green Man altar cloth

Pentagram Goddess altar cloth 18" x 18" Focused upon an image of

Bordered in Celtic knots this violet tie-dyed altar cloth features the design of the Triple Moon Goddess, representing the Maiden, Mother, and Crone.