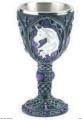

\$33.95

RC099

Unicorn Chalice 7 1/2"

Against Celtic knots, purple jewels, and a Gothic, medieval design, a unicorn is displayed on this sculpted chalice as a creature of purity and grace from legend and myth. Removable