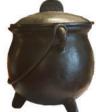

Also known as ting-sha, these Tibetan symbols are used for prayer and ritual. The unique sound they make is said to aid in deep meditation, and to provide healing vibrations.

Cauldrons

\$8.95

41/2" Celtic Cauldron This handsome metal cauldron is adorned with a silver Celtic design metal . front and center of pot, having sturdy handles and a 3 footed base, this nifty cauldron stands 4 1/2" tall. 41/2" Dragon Cauldron

This handsome metal cauldron is adorned with a silver colored metal dragon center of pot, having sturdy handles and a 3 footed base, this nifty cauldron stands 4 1/2″ taĬl.

Cauldron Stand

Legs are 16" that fold inward for storage. Max weight limit 1lb 15oz.