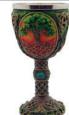

\$24.95

3 1/4" Tree of Life chalice

A silver chalice with the Tree of Life carved on the cup. 3 1/4" x 1 3/4"

\$13.95

RC030

ICM72

Maiden, Mother & Crone 7 1/2"

Displaying the three faces and phases of the Goddess, the Maiden, Mother and Crone, this chalice is a powerful display of Celtic and pagan symbolism. Removable stainless steel insert. 7