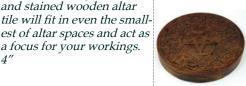

Pentagram altar tile 4"

This wonderfully carved and stained wooden altar tile will fit in even the smallest of altar spaces and act as a focus for your workings.

\$5.95 RA46CS Woodland Pentagram tile 3"

be placed on your altar

or within your mojo bag,

the Pentagram Altar Coin

is a small plate depicting

an interwoven pentagram

sculpted of silver-plated

This wonderfully carved

and stained wooden altar