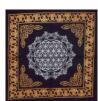

symbols in a circle on the

front. Great detail and tie-

dve colors. Made in India

and is 100% Rayon.

18"x18" Flower of Life altar cloth

A flower of life in the center of this gold, silver, and black altar cloth. Great peice for your altar or use it as a crystal grid. 18" x 18" 100% cotton cloth.

RASC98A

18"x18" Tree of Life altar cloth

Altar cloth with the sacred geometry sign of "The Tree of Life" in the center. Gold, silver, & black in color, 18' x 18" and 100% cotton.

This is a gold, silver, and black altar cloth with a Metatron's cube in the center of this 18" x 18" cloth. Great for your altar or for crystal gridding. Made in India.