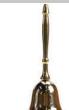

\$11.95 RAT24 Bells

Brass Hand bell 4'

A clear toned brass bell with decorative scalloped outer bell and slender handle. Brass. 4"

Brass Hand bell 3"

A clear toned brass bell with sleek, gentle curves and just the barest minimum of decoration near the lip. Brass. 3" x 1 1/2"