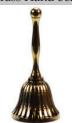

\$11.95 RAT24 Bells

Brass Hand bell 4'

A clear toned brass bell with decorative scalloped outer bell and slender handle. Brass. 4"

Brass Hand bell 3"

A clear toned brass bell with sleek, gentle curves and just the barest minimum of decoration near the lip. Brass. 3" x 1 1/2"