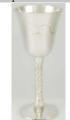

Pentagram chalice 4"

Pentagram chalice 43/4"

Featuring a spiral rope styled stem, this chalice is a delicate piece accented by the engraving of a pentagram upon opposing sides. 4 3/4" x 1 1/2"

\$16.95

RC22