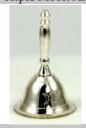

FB104P

Unadorned altar bell 21/2"

Unadorned and all the more beautiful for it, these silverplated bells come are a fantastic addition to any altar space, with a high ringing tone and simple design. 2  $1/2'' \times 13/4''$ 

\$7.95

\$3.95

FB105D

FB105A

FB101

Om altar bell 21/2"

Plated in silver and engraved with the Hindu Om symbol, this altar bell's gentle ringing tone is great for clarity, cleansing and meditation. 21/2" x 13/4"