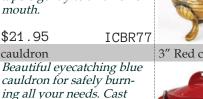

\$19.95

ICBR76

this black, Cast Iron Cauldron is a solid tool for any altar. Set upon three legs, it starts wide at its base and tapers gently to a narrower

Of a rather unique design,

iron cauldron with a plain surface. 23/4" x 3"

Ribbed cast iron cauldron 3"

3" Blue cast iron cauldron

mouth. \$21.95

\$13.95 3" Red cast iron cauldron

Celtic Brass Cauldron 3"

A cauldron that makes a statement. Plain classic cauldron in a bright powerful red coloring. Cast Iron. 2 3/4" x 3"