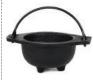

\$19.95 8" cast iron cauldron w/lid

Classic smooth rounded cast iron cauldron with lid and handle, has with 3 thick legs. Lid Approx. 6 1/2" dia, and 2 1/4" tall at tallest point, Cauldron stands just under 7" tall, with a mouth

6" Tree of Life cast iron cauldron w/lid

\$21.95

Tree of Life cast iron cauldron with lid and handle, has with 3 thick legs. Great for use with charcoal incense, smudge sage and etc. It can also be used as a cone burner and burning incense