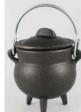

5" Cast iron cauldron w/lid Simple, plain cast iron cauldron w/ lid making a useful, safe burning tool. Cast iron 5" high x 4 1/2" wide.

\$97.95

ICBR88

ICBR91

\$72.95

ICBR89

ICBR92

ICBR86C

\$27.95 13/4" Oval cast iron cauldron ICBR90

5" Cast iron cauldron w/ lid triple moon

\$27.95

Perfect size cast iron cauldron w/lid for all vour burning needs. Triple Moon symbol and measuring 5' High x 4 1/2" wide.