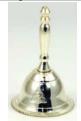

\$4.95

Engraved with triquetra and Celtic knot work designs on opposing sides, this altar bell is perfectly sized for use on your altar or within your ritual space. Many show signs of wear. 2

\$6.95 FB105B Triple Moon Altar Bell 21/2"

\$8.95

Small and portable, the triple moon altar bell design can serve to invoke the goddess with grace, with its light ringing calling her attention to your ritual. 2  $1/2'' \times 13/4''$ 

\$7.95

FB105C