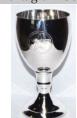

\$34.95

\$24.95

RC19B

Pentagram Chalice 6"

This simple, yet elegant, silver plated chalice has a double-ringed pentagram engraved on opposing sides. 6" x 2 1/2" tapered to 3 1/4"

\$24.95

RC21

Triquetra chalice 5 1/2"

Pentagram chalice 4"

Pentagram chalice 43/4"

Featuring a spiral rope styled stem, this chalice is a delicate piece accented by the engraving of a pentagram upon opposing sides. 4 3/4" x 1 1/2"

\$16.95

RC22