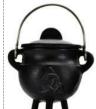

A black, cast iron cauldron with a plain surface. Cast Iron. 23/4" x 3"

Burn your items safely

face. 23/4" x 3"

in this eve catching pink

colored cauldron. Cast iron

cauldron with a plain sur-

\$17.95

ICBR81