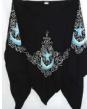

Celtic Moon Black Top

This top has four points on the bottom edge, one in the front, back and each side, and also each sleeve comes to a point. These free flowing tops fit most sizes up to extra large. 100% rayon

Moon Goddess Top black

This top has four points on the bottom edge, one in the front, back and each side, and also each sleeve comes to a point. These free flowing tops fit most sizes up to extra large. 100% rayon

Celtic Moon Top purple

This top has four points on the bottom edge, one in the front, back and each side, and also each sleeve comes to a point. These free flowing tops fit most sizes up to extra large. 100% rayon