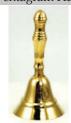

\$11.95 RAT24 Bells

Brass Hand bell 4'

A clear toned brass bell with decorative scalloped outer bell and slender handle. Brass. 4"

Brass Hand bell 3"

A clear toned brass bell with sleek, gentle curves and just the barest minimum of decoration near the lip. Brass. 3" x 1 1/2"