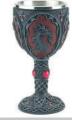

RC137

Pentagram Goblet 5 3/4"

Appearing almost as though a traditional, wooden cup had been transformed to silver, this goblet features the mystical symbol of a pentagram on both its front and back. 5 3/4" x 3"

\$34.95

\$24.95

RC19B

Pentagram Chalice 6"

This simple, yet elegant, silver plated chalice has a double-ringed pentagram engraved on opposing sides. 6" x 2 1/2" tapered to 3 1/4"

\$24.95

RC21

Triquetra chalice 5 1/2"