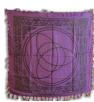

Purple Triquetra altar cloth 36"x36"

This purple cloth is decorated with a Triquetra at its center, bordered by Celtic knotwork. Use it to decorate your altar or wrap your tarot deck. It measures 36" square.