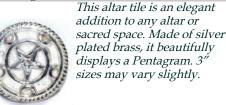

Made of silver-plated brass, this 3" diameter altar tile displays a woodland scene of a five pointed pentagram seemingly carved of wood and surrounded by floral patterns.

\$9.95

RAAP2

Triple Moon altar tile 3 1/2"

This altar tile is an elegant addition to any altar or sacred space. Made of silver plated brass, it beautifully displays the sacred triple moon symbol.

\$9.95

RAP4

21/2" resin Pocket Goddess

This pocket goddess is a simple and powerful piece that can be carried around to invoke goddess energy. Representing the feminine force and form. Colors chosen at random.