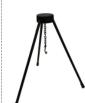

This handsome metal cauldron is adorned with a silver colored metal dragon center of pot, having sturdy handles and a 3 footed base, this nifty cauldron stands 4 1/2″ taĬl.

Cauldron Stand

Legs are 16" that fold inward for storage. Max weight limit 1lb 15oz.