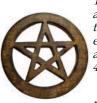

RAAC3

RAAC6

Brass Cut-Out Pentagram 3"

The timeless symbol of the pentagram has been created here, cut from brass so as to be a fine addition to your altar or sacred space.

Brass Cut-Out Pentagram 4"

Soapstone Triquetra altar tile 3"

Representing the four elements united by spirit, or the divine, this brass pentagram is a powerful piece for your altar, or for hanging upon your altar.

Pentagram altar tile 23/4"

Soapstone Pentagram tile 3"