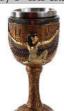

\$33.95

RC520

63/4" Isis chalice

Isis chalice, cold cast resin hand painted. Removable stainless steel insert. 3" x 3" x 6 3/4''.

\$26.95

RC528

63/4" Anubis chalice

Anubis chalice, cold cast resin hand painted. Removable stainless steel insert 3" x3''x63/4''.