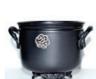

Also known as ting-sha, these Tibetan symbols are used for prayer and ritual. The unique sound they make is said to aid in deep meditation, and to provide healing vibrations.

Cauldrons

\$8.95

41/2" Celtic Cauldron This handsome metal cauldron is adorned with a silver Celtic design metal . front and center of pot, having sturdy handles and a 3 footed base, this nifty cauldron stands 4 1/2" tall. 41/2" Dragon Cauldron

This handsome metal cauldron is adorned with a silver colored metal dragon center of pot, having sturdy handles and a 3 footed base, this nifty cauldron stands 4 1/2″ taĬl.

Cauldron Stand

Legs are 16" that fold inward for storage. Max weight limit 1lb 15oz.