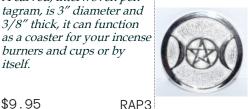

Pentagram altar coin 1 1/4"

Triquetra altar tile 4"

3" Pentagram altar tile

31/4" resin Ankh mini

RA46B

\$9.95

Wooden Pentagram altar tile 6"

Solid wooden altar tile functions as a coaster for your incense burners and other hot objects while at the same time being an addition to any altar.

A carved, interwoven pen-

tagram, is 3" diameter and

3/8" thick, it can function

burners and cups or by

\$15.95

Pentagram Paten 3"

\$5.95

\$8.95

RAP1

**RA488** 

itself.

\$9.95

3 3/4" resin Goddess altar tile

3 3/4" resin Goddess altar tile (assorted colors), sold separately, our choice.

\$3.95 RARANK3

Simple yet powerful resin