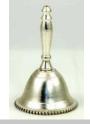

\$11.95 RAT24 Bells

Brass Hand bell 4'

A clear toned brass bell with decorative scalloped outer bell and slender handle. Brass. 4"

Brass Hand bell 3"

A clear toned brass bell with sleek, gentle curves and just the barest minimum of decoration near the lip. Brass. 3" x 1 1/2"