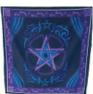

This tapestry has a centered pentagram, and Celtic designing, can be used for your spiritual space as a display, cover, or accent. It's base color is black with purple and turquoise tones

\$13.95 RAC013