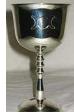

\$24.95

3 1/4" Tree of Life chalice

A silver chalice with the Tree of Life carved on the cup. 3 1/4" x 1 3/4"

\$13.95

RC030

ICM72

Maiden, Mother & Crone 7 1/2"

Displaying the three faces and phases of the Goddess, the Maiden, Mother and Crone, this chalice is a powerful display of Celtic and pagan symbolism. Removable stainless steel insert. 7