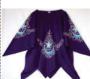

Celtic Moon Top purple

This top has four points on the bottom edge, one in the front, back and each side, and also each sleeve comes to a point. These free flowing tops fit most sizes up to extra large. 100% rayon