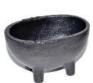

\$11.95 Brass Cauldron 3'

This small brass cauldron is a wonderful vessel for burning during your rituals. Decorated with a pentagram and is 3".

21/2" Oval cast iron cauldron

Oval black cast Iron Cauldron is a solid tool for any altar. An uniquely shaped and standing on four legs is extra stable. Oval cast iron cauldron, 2 1/2" high x 4" x 23/4''.