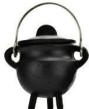

\$19.95 8" cast iron cauldron w/lid

Classic smooth rounded cast iron cauldron with lid and handle, has with 3 thick legs. Lid Approx. 6 1/2" dia, and 2 1/4" tall at tallest point, Cauldron stands just under 7" tall, with a mouth