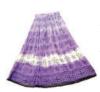

\$27.95

WPOPI

\$27.95 Celtic Moon Long Skirt purple

Shiva, Parvati, Ganesh 44"x 87" yellow

WPSPGYL

Moon Goddess Long Skirt black

Pentagram skirt

These skirts are made from 100% cotton. Length of the skirt 36". The maximum waist is 38". One size fits most. Elastic waistband with drawstring. Unique designs and comfortable.