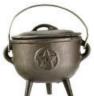

Also known as ting-sha, these Tibetan symbols are used for prayer and ritual. The unique sound they make is said to aid in deep meditation, and to provide healing vibrations.

Cauldrons

\$8.95

41/2" Celtic Cauldron This handsome metal cauldron is adorned with a silver Celtic design metal . front and center of pot, having sturdy handles and a 3 footed base, this nifty cauldron stands 4 1/2" tall. 41/2" Dragon Cauldron

This handsome metal cauldron is adorned with a silver colored metal dragon center of pot, having sturdy handles and a 3 footed base, this nifty cauldron stands 4 1/2″ taĬl.

Cauldron Stand

Legs are 16" that fold inward for storage. Max weight limit 1lb 15oz.