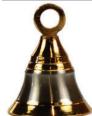

Wiccan Altar Bell 5"

Made of brass, these Wiccan Altar bells are a lovely addition to your altar and ritual crafts, used to clear negative energies or to invoke the Goddess. 5" x 2 1/2"

Dragon Tingsha Cymbals 3"