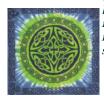

Goddess cloth 3' x 3'

Discover the Nile Moon Goddess portraved on this lovely cloth, which can be used as a scarf or altar cloth. It is 3' by 3' square.

Celtic Moon cloth 3' x 3'

Perfect as a scarf or as an altar cloth, this cloth depicts a pentacle and a crescent moon. 36" x 36"