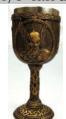

\$24.95

3 1/4" Tree of Life chalice

A silver chalice with the Tree of Life carved on the cup. 3 1/4" x 1 3/4"

\$13.95

RC030

ICM72

Maiden, Mother & Crone 7 1/2"

Displaying the three faces and phases of the Goddess, the Maiden, Mother and Crone, this chalice is a powerful display of Celtic and pagan symbolism. Removable stainless steel insert. 7

\$33.95

RC099

Unicorn Chalice 7 1/2"

Against Celtic knots, purple jewels, and a Gothic, medieval design, a unicorn is displayed on this sculpted chalice as a creature of purity and grace from legend and myth. Removable