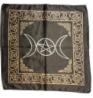

\$4.95

RAC92

RAC89TL

Three Pentagram altar cloth 21" x 72"

Created in black and gold, this large altar cloth is a celebration of spirituality, portraying a pattern of three silver pentagrams framed in a swirling pattern of Celtic knots. It measures 21" x