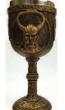

\$10.95

ICU2

63/4" Baphomet chalice

Baphomet Chalice, Hand Painted Resin. Removable stainless steal insert for cleaning purposes. 3 1/2" x  $3'' \times 63/4''$ .

\$25.95

RC047

71/2" Baphamet Chalice

Displaying the Baphomet goat skull upon a inverted pentacle, adorned with knotwork designs and a removable stainless goblet insert, for easy cleaning. This chalice has been