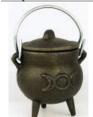

Also known as ting-sha, these Tibetan symbols are used for prayer and ritual. The unique sound they make is said to aid in deep meditation, and to provide healing vibrations.

Cauldrons

\$8.95

41/2" Celtic Cauldron This handsome metal cauldron is adorned with a silver Celtic design metal . front and center of pot, having sturdy handles and a 3 footed base, this nifty cauldron stands 4 1/2" tall. 41/2" Dragon Cauldron

This handsome metal cauldron is adorned with a silver colored metal dragon center of pot, having sturdy handles and a 3 footed base, this nifty cauldron stands 4 1/2″ taĬl.

Cauldron Stand

Legs are 16" that fold inward for storage. Max weight limit 1lb 15oz.