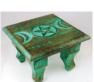

This wooden altar table

\$28.95 Antiqued Triple Moon altar 6"

This small antiqued altar table features the symbol of the Triple Moon in representation of the Maiden, Mother, and Crone, and can readily fit in many travel bags. 6 x 6 x 4"