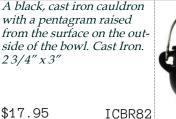

ICBR81V

\$17.95

ICBR81B

\$17.95

Pentagram Cast Iron Cauldron w/ Lid 2 3/4" Triquetra Cast Iron Cauldron w/ Lid 2 3/4"

\$17.95

\$18.95

\$21.95

A black, cast iron cauldron with a triquetra raised from the surface on the outside of the bowl. Cast Iron. 23/4" x 3"

\$17.95 Triple Moon cauldron w/ Lid 2 3/4"

A black, cast iron cauldron with a triple moon symbol raised from the surface on the outside of the bowl. Cast Iron. 23/4" x 3"