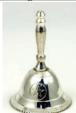

FB102A

Pentagram Hand bell 6"

This delightful bell, crafted of brass, mingles decorative purposes with functional magnificently. 5" x 2 1/2"

Pentagram Altar Bell 21/2"

\$7.95

\$7.95

Hear the light, ringing song of this small silver-plated bell and incorporate it in your magic. 2 1/2" x 1 3/4" Triquetra Altar Bell 2 1/2"

\$4.95

Engraved with triquetra and Celtic knot work designs on opposing sides, this altar bell is perfectly sized for use on your altar or within your ritual space. Many show signs of wear. 2

\$6.95 FB105B Triple Moon Altar Bell 21/2"