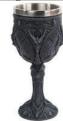

\$24.95

3 1/4" Tree of Life chalice

A silver chalice with the Tree of Life carved on the cup. 3 1/4" x 1 3/4"

\$13.95

RC030

ICM72

Maiden, Mother & Crone 7 1/2"

Displaying the three faces and phases of the Goddess, the Maiden, Mother and Crone, this chalice is a powerful display of Celtic and pagan symbolism. Removable stainless steel insert. 7