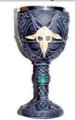

\$10.95

ICU2

63/4" Baphomet chalice

Baphomet Chalice, Hand Painted Resin. Removable stainless steal insert for cleaning purposes. 3 1/2" x  $3'' \times 63/4''$ .

\$25.95

RC047

71/2" Baphamet Chalice

Displaying the Baphomet goat skull upon a inverted pentacle, adorned with knotwork designs and a removable stainless goblet insert, for easy cleaning. This chalice has been