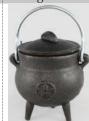

\$32.95

RC103

RC100

5" Cast iron cauldron w/lid triquetra

Cast iron cauldron, 3 legged, w/ lid and carrying handle. A centered Trique*tra, 5" High x 4 1/2" wide.* Approximately 2 1/2 depth.

\$28.95

ICBR96

Plain cast iron cauldron 4'