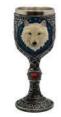

\$15.95

RC28

71/2" White Wolf Chalice

This cold Cast Resin chalice, wine goblet is a hand painted detailed design of a white wolf. 7 1/2 inches tall with a stainless steel cup that is non-removable.

\$26.95