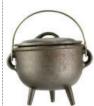

Also known as ting-sha, these Tibetan symbols are used for prayer and ritual. The unique sound they make is said to aid in deep meditation, and to provide healing vibrations.

Cauldrons

\$8.95

41/2" Celtic Cauldron This handsome metal cauldron is adorned with a silver Celtic design metal . front and center of pot, having sturdy handles and a 3 footed base, this nifty cauldron stands 4 1/2" tall. 41/2" Dragon Cauldron

This handsome metal cauldron is adorned with a silver colored metal dragon center of pot, having sturdy handles and a 3 footed base, this nifty cauldron stands 4 1/2″ taĬl.

Cauldron Stand

Legs are 16" that fold inward for storage. Max weight limit 1lb 15oz.