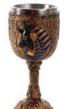

\$33.95

RC520

63/4" Isis chalice

Isis chalice, cold cast resin hand painted. Removable stainless steel insert. 3" x 3" x 6 3/4''.

\$26.95

RC528

63/4" Anubis chalice

Anubis chalice, cold cast resin hand painted. Removable stainless steel insert 3" x3''x63/4''.