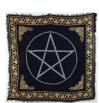

\$4.95

RAC90

Pentagram altar cloth 18" x 18"

Perfect for medium sized tables and altars, or for wrapping your tarot deck this altar cloth displays a black pentagram within a Celtic border that jumps off the purple background. 18"