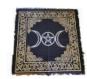

\$4.95

Triple Moon altar cloth 18" x 18"

RAC88

\$18.95

Ouija-Board altar cloth 24"x30"

36" x 36" Tree of Life altar cloth

Triquetra altar cloth 18" x 18"

100% cotton. 36"x36"

Holy Spirit.

\$16.95

Pentagram altar cloth 36"x36"

Triquetra altar cloth 36" x 36"

18"x18" Green Man altar cloth

Pentagram Goddess altar cloth 18" x 18" Focused upon an image of

Bordered in Celtic knots this violet tie-dyed altar cloth features the design of the Triple Moon Goddess, representing the Maiden, Mother, and Crone.