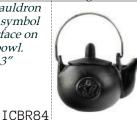

Pentagram Kettle 23/4"

A miniature cast iron tea kettle with a raised pentacle on the side. Comes with a metal loop carrying handle and cast iron lid. 3" x 2 3/4'

Triple Moon Kettle 23/4"

A cast iron teapot featuring a triple moon symbol on its face. Comes with lid. Suitable for any ritual purpose. Cast Iron. 4" x 2 3/4" x 2