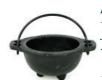

\$19.95 8" cast iron cauldron w/lid

Classic smooth rounded cast iron cauldron with lid and handle, has with 3 thick legs. Lid Approx. 6 1/2" dia, and 2 1/4" tall at tallest point, Cauldron stands just under 7" tall, with a mouth