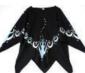

Moon Goddess Top black

This top has four points on the bottom edge, one in the front, back and each side, and also each sleeve comes to a point. These free flowing tops fit most sizes up to extra large. 100% rayon