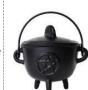

\$24.95

ICM3P Triquetra cast iron cauldron 4 1/2"

\$42.95

ICM57

Brass Cauldron W Screen Burner 2"

This small brass screen burner has been sculpted into the image of a cauldron, making it fit in perfectly with the rest of your altar tools. 2"