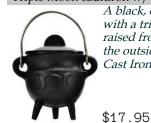

A black, cast iron cauldron with a plain surface. Cast Iron. 23/4" x 3"

Burn your items safely

face. 23/4" x 3"

in this eve catching pink

colored cauldron. Cast iron

cauldron with a plain sur-

\$17.95

ICBR81

ICBR81V

\$17.95

ICBR81B

\$17.95

Pentagram Cast Iron Cauldron w/ Lid 2 3/4" Triquetra Cast Iron Cauldron w/ Lid 2 3/4"

\$17.95

\$18.95

\$21.95