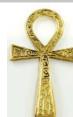

a focus for your workings.

Ankh 3 1/2" x 6 1/2" brass

Made of solid brass, this ankh is an ancient Egyptian symbol of eternal life, and has come to be a symbol for wholeness, vitality, and health.

\$8.95