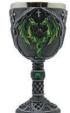

A stunning chalice decorated around with dragon heads and heavily carved throughout. Removable stainless steel insert for drinking. Stainless Steel, Cold Cast Resin. 63/4" x 3

\$25.95

RC080

Dragon Chalice 7 1/2"

Set the mood for your rituals, spells and ceremonies with this chalice, which has been sculpted to display the majestic head of a dragon in a fashion befitting medieval fantasy art. Removable

\$33.95

RC101