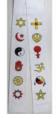

cotton fabric, with liner, this

interfaith stole is accented

with the 12 symbols of the

representing harmony and

universal unity. Description

world's varied religions,

\$50.95

\$25.95

RC874

FMIMS2

Rítual Wear

A white print on cotton fabric, with liner, this interfaith stole is accented with the 12 symbols of the world's varied religions, representing harmony and universal unity. Description sheet

\$45.95

FMIMS3

Minister Stole purple/gold

À purple & gold print on cotton fabric with liner, this interfaith stole is accented with the 12 symbols of the world's varied religions, representing harmony & universal unity. Description

\$50.95

FMIMS1

Minister Stole blue/white Interfaith Minister Stole white Celtic Moon Caftan purple 3'sq A blue & white print on

\$65.95

This Celtic moon designs caftan top is comprised of two large squares of fabric artfully sewn together with a V neck front. Caftan tops easily fit large sizes, up to XXX Large, 3' sq. Made of