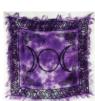

Holy Spirit.

\$16.95

Pentagram altar cloth 36"x36"

Triquetra altar cloth 36" x 36"

18"x18" Green Man altar cloth

Pentagram Goddess altar cloth 18" x 18" Focused upon an image of

Bordered in Celtic knots this violet tie-dyed altar cloth features the design of the Triple Moon Goddess, representing the Maiden, Mother, and Crone.