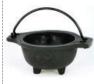

ICBR83

ICBR85T

ICBR86T

Cast Iron Cauldron 6"

From the base of its three legs to the top of its folddown carry handle, this cast iron cauldron is simple and unadorned. Measures 6" wide x 3" high at widest points, bowl is 41/8" wide