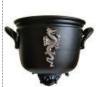

Also known as ting-sha, these Tibetan symbols are used for prayer and ritual. The unique sound they make is said to aid in deep meditation, and to provide healing vibrations.

Cauldrons

\$8.95

41/2" Celtic Cauldron This handsome metal cauldron is adorned with a silver Celtic design metal . front and center of pot, having sturdy handles and a 3 footed base, this nifty cauldron stands 4 1/2" tall. 41/2" Dragon Cauldron

This handsome metal cauldron is adorned with a silver colored metal dragon center of pot, having sturdy handles and a 3 footed base, this nifty cauldron stands 4 1/2″ taĬl.

Cauldron Stand

Legs are 16" that fold inward for storage. Max weight limit 1lb 15oz.