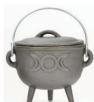

Also known as ting-sha, these Tibetan symbols are used for prayer and ritual. The unique sound they make is said to aid in deep meditation, and to provide healing vibrations.

Cauldrons

\$8.95

41/2" Celtic Cauldron This handsome metal cauldron is adorned with a silver Celtic design metal . front and center of pot, having sturdy handles and a 3 footed base, this nifty cauldron stands 4 1/2" tall. 41/2" Dragon Cauldron