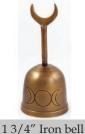

A small bell with a high clear tone and an understated decoration formed by selectively plated chrome. Chrome Plated Brass. 2"

23/4" Iron bell

Nice size iron bell with a plain front. Great item for bringing focus, opening and closing rituals, and or as an energy clearer. Powerful chime sound.