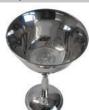

5 3/4" inside Pentagram chalice

Silver toned, with chalice centered in bottom of the chalice cup. 53/4"

Triple Goddess chalice 5 1/2"

A silver-plated chalice, this cup features the triple moon symbol of the goddess engraved on opposing sides. Silver plated, it is food and drink safe. 5 1/2" x 2 1/2" tapered to 3 1/4"