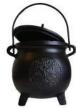

This simple and unadorned cast iron cauldron is the perfect ritual tool for whatever magic you wish to craft.

Pentagram Cast Iron Cauldron 3 1/2"

This cast iron pentagram cauldron is a miniature ritual tool embossed with a pentagram perfect for those who either don't have much space or work their magic on the move.

\$28.95

ICBR95

Pentagram cast iron Cauldron 3"

Crafted of cast iron with an embossed pentagram and a small handle on either side and a looped carrying handle. Made in a two part casting process; seams may be visible and rough on