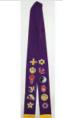

cotton fabric, with liner, this

interfaith stole is accented

with the 12 symbols of the

representing harmony and

universal unity. Description

world's varied religions,

\$50.95

\$25.95

RC874

FMIMS2

Rítual Wear

A white print on cotton fabric, with liner, this interfaith stole is accented with the 12 symbols of the world's varied religions, representing harmony and universal unity. Description sheet

\$45.95

FMIMS3

Minister Stole purple/gold

À purple & gold print on cotton fabric with liner, this interfaith stole is accented with the 12 symbols of the world's varied religions, representing harmony & universal unity. Description

\$50.95

FMIMS1

Minister Stole blue/white Interfaith Minister Stole white Celtic Moon Caftan purple 3'sq A blue & white print on

\$65.95

This Celtic moon designs caftan top is comprised of two large squares of fabric artfully sewn together with a V neck front. Caftan tops easily fit large sizes, up to XXX Large, 3' sq. Made of