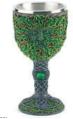

\$24.95

3 1/4" Tree of Life chalice

A silver chalice with the Tree of Life carved on the cup. 3 1/4" x 1 3/4"

\$13.95

RC030

ICM72

Maiden, Mother & Crone 7 1/2"

Displaying the three faces and phases of the Goddess, the Maiden, Mother and Crone, this chalice is a powerful display of Celtic and pagan symbolism. Removable stainless steel insert. 7