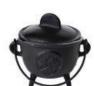

\$19.95 8" cast iron cauldron w/lid

Classic smooth rounded cast iron cauldron with lid and handle, has with 3 thick legs. Lid Approx. 6 1/2" dia, and 2 1/4" tall at tallest point, Cauldron stands just under 7" tall, with a mouth

6" Tree of Life cast iron cauldron w/lid

\$21.95

Tree of Life cast iron cauldron with lid and handle, has with 3 thick legs. Great for use with charcoal incense, smudge sage and etc. It can also be used as a cone burner and burning incense